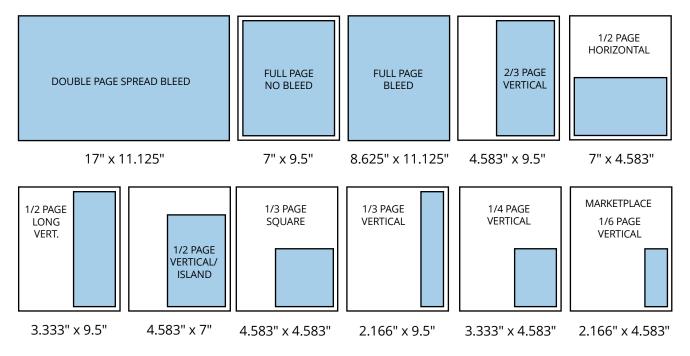

# **NET ADVERTISING RATES**

All rates include a direct link from your company's ad to your website in the popular digital version of *FLEETSolutions*.

PRICE INCLUDES PRINT AND DIGITAL EDITIONS!

| Size                                      | 1x-2x   | 3x-5x   | 6х      |
|-------------------------------------------|---------|---------|---------|
| Double Page Spread                        | \$4,595 | \$4,365 | \$4,135 |
| Outside Back Cover                        | \$3,970 | \$3,825 | \$3,665 |
| Inside Front or Inside Back Cover         | \$3,600 | \$3,450 | \$3,300 |
| Full Page                                 | \$3,125 | \$2,975 | \$2,825 |
| ⅔ Page                                    | \$2,695 | \$2,575 | \$2,425 |
| 1⁄2-Page Island                           | \$2,630 | \$2,495 | \$2,365 |
| 1/2 Page (horizontal or vertical)         | \$2,325 | \$2,200 | \$2,095 |
| <sup>1</sup> ⁄₃ Page (square or vertical) | \$1,375 | \$1,425 | \$1,350 |
| ¼ Page                                    | \$1,150 | \$1,100 | \$1,050 |
| % Page Marketplace                        | \$900   | \$845   | \$800   |

# **PRINT SPECS**

Trim Size: 8.375" x 10.875"

**NOTE:** Text placed outside the live area within any full-page or DPS ad may be cut off. Please keep text within the live area at all times. DPS Live Area: 15.417" x 9.5" • Full-Page Live Area: 7" x 9.5"