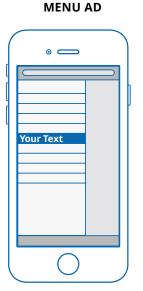

#### Menu Ad

Your choice of text linked to your URL of choice in our digital edition menu.

Linked text: 16 characters or fewer